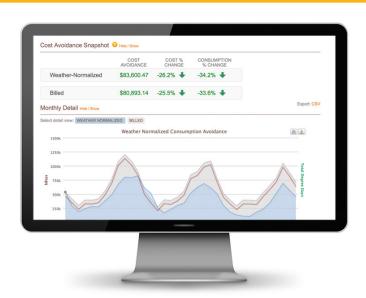

Step 3: Go Live!

- Login and visit the onboarding tab to track progress.
- Start monitoring and analyzing your utility data in the dashboard. Request additional training as needed.
- Start tracking and proving ROI on your energy improvements!