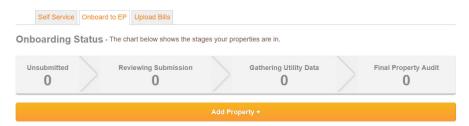

Step 3: Go Live!

- Login and visit the onboarding tab to track progress.
- Start monitoring and analyzing your utility data in the dashboard. Request additional training as needed.
- Start tracking and proving ROI on your energy improvements!